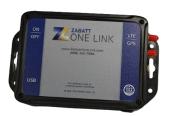

## **Parts List:**

OLM003B

Lever Connectors(2)

## **Installation Instructions(cont.)**

- **9.** Connect the OLSC008 cable to the USB port on the side of the One Link and then the ethernet into the OLSC008 and the controller/gateway.
- **10.** Mount the LTE/GPS antenna on the top of the generator.
- 11. Connect the LTE antenna cable to the top connector on the right side of the One Link.
- **12.** Connect the GPS antenna cable to the bottom connector on the right side of the One Link.
- **13.** Plug the 15-pin connector into the bottom of the One Link and tighten both screws using a flathead screwdriver.
- **14.** Reconnect the positive battery terminal to the battery.