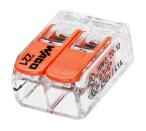

## **Parts List:**

OLM003B

Lever Connectors(2)

## **Installation Instructions:**

- 1. Put the generator in stop mode.
- **2.** Disconnect the positive battery terminal. (Do not reconnect the positive battery terminal until step 14.)
- **3.** Using the magnetic mounts, mount the One Link inside of the generator enclosure close to the controller. (Be sure the mounting location is away from weather exposure.)
- **4.** Connect the ring connector on the **red** wire of the battery wiring harness to the positive (+) battery terminal.
- **5.** Connect the ring connector on the **black** wire of the battery wiring harness to the negative (-) battery terminal.
- **6.** Route the **red** wire and **black** wire from the One Link I/O cable to the battery wiring harness installed in steps 4 and 5.
- **7.** Using one of the included lever wire connectors, connect the bare **black** wire from the battery wiring harness to the bare **black** wire from the One Link I/O cable.
- **8.** Using one of the included lever wire connectors, connect the bare **red** wire from the battery wiring harness to the bare **red** wire from the One Link I/O cable.