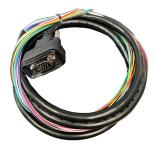

ation is away from weather exposure.)

**4.** Connect the ring connector on the **red** wire of the battery wiring harness to the positive (+) battery terminal.

**5.** Connect the ring connector on the black wire of the battery wiring harness to the negative (-) battery terminal.

**6.** Route the **brown** wire and **blue** wire from the One Link I/O cable to the battery wiring harness installed in steps 4 and 5.

7. Using one of the included lever wire connectors, connect the bare black wire from the battery wiring harness to the bare blue wire from the One Link I/O cable.

8. Using one of the included lever wire connectors, connect the bare **red** wire from the battery wiring harness to the bare **brown** wire from the One Link I/O cable.

# Panel:



# **Parts List:**



## OLM003B



OLSC005



Kohler DM550 GTS Installation Guide One Link v3/v3b

## Installation Instructions(cont.)

**9.** Connect the USB serial cable to the USB port on the side of the One Link and the opposite end of the serial cable to the port on the back of the control panel.

**10.** Mount the LTE/GPS antenna on the top of the generator.

**11.** Connect the LTE antenna cable to the top connector on the right side of the One Link.

**12.** Connect the GPS antenna cable to the bottom connector on the right side of the One Link.

**13.** Plug the 15-pin connector into the bottom of the One Link and tighten both screws using a flathead screwdriver.

**14.** Reconnect the positive battery terminal to the battery.

At this time the One Link will power up and begin communicating with the generator. Pl