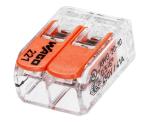

#### OLSC009

Lever Connectors(2)

Kohler DM550 GTS Installation Guide One Link v3/v3b