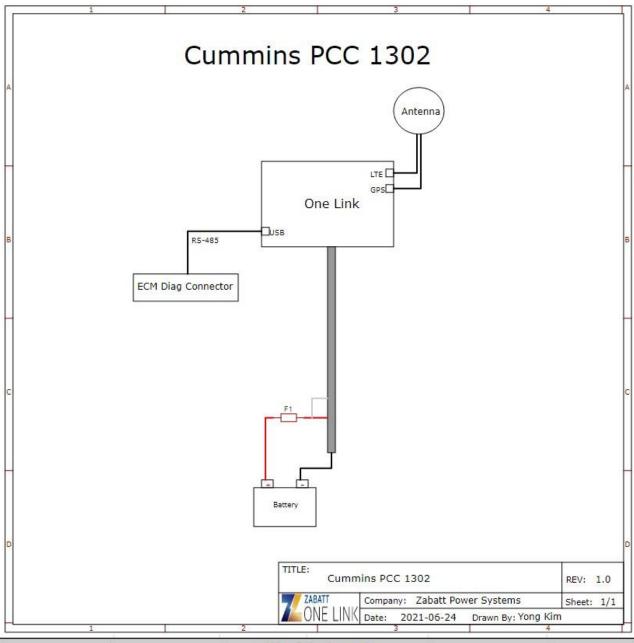

## **Installation Instructions:**

- 1. Put the generator in stop mode.
- 2. Disconnect the positive battery terminal. (**Do not reconnect the positive battery terminal until step** 13.)
- 3. Using the magnetic mounts, mount the One Link inside of the generator enclosure close to the controller. (Be sure the mounting location is away from weather exposure.)
- 4. Connect the ring connector on the red wire of the battery wiring harness to the positive (+) battery terminal.
- 5. Connect the ring connector on the **black** wire of the battery wiring harness to the negative (-) battery terminal.
- 6. Route the **red** wire, **black** wire, and white wire from the One Link I/O cable to the battery wiring harness installed in steps 4 and 5.
- 7. Using one of the included lever wire connectors, connect the bare **black** wire from the battery wiring harness to the bare **black** wire from the One Link I/O cable.
- 8. Using one of the included lever wire connectors, connect the bare red wire from the battery wiring harness to the bare red wire and the bare white wire from the One Link I/O cable.
- 9. Connect the OLSC004 serial cable to the USB port on the side of the One Link and to the ECM diagnostic controller.
- 10. Mount the LTE/GPS antenna on top of the generator enclosure.
- 11. Connect the LTE antenna cable to the top connector on the right side of the One Link.
- 12. Connect the GPS antenna cable to the bottom connector on the right side of the One Link.
- 13. Reconnect the positive battery terminal to the battery.

At this time the One Link will power up and begin communicating with the generator. Please allow 5-10 minutes for the One Link to establish a connection to the internet, and then check the activation screen or your One Link account to ensure the generator's vitals update and the One Link is transmitting data.