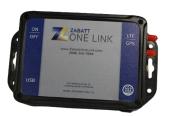

g location is away from weather exposure.)
- **4.** Connect the ring connector on the **red** wire of the battery wiring harness to the positive (+) battery terminal.
- **5.** Connect the ring connector on the **black** wire of the battery wiring harness to the negative (-) battery terminal.
- **6.** Route the **brown** wire and wire from the One Link I/O cable to the battery wiring harness installed in steps 4 and 5.
- **7.** Using one of the included lever wire connectors, connect the bare **black** wire from the battery wiring harness to the bare wire from the One Link I/O cable.
- **8.** Using one of the included lever wire connectors, connect the bare **red** wire from the battery wiring harness to the bare **brown** wire from the One Link I/O cable.

## Panel:



## **Parts List:**



OLM003B



OLSC005





## **Installation Instructions(cont.)**

- **9.** Connect the OLSC008 cable to the terminals on the back of the panel as follows:
  - a. Orange to 390B
- **b.** Yellow to 391B
- c. Black to Shield
- **10.** Mount the LTE/GPS antenna on the top of the generator.
- 11. Connect the LTE antenna cable to the top connector on the right side of the One Link.
- **12.** Connect the GPS antenna cable to the bottom connector on the right side of the One Link.
- **13.** Plug the 15-pin connector into the bottom of the One Link and tighten both screws using a flathead screwdriver.
- **14.** Reconnect the positive battery terminal to the battery.

At this time the One Link will power up and begin communicating with the generator. Please allow 5-10 minutes for the One Link to es