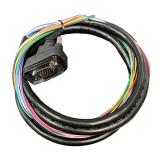

## **Parts List:**

OLM003B

OLSC005

## **Installation Instructions(cont.)**

- **9.** Connect the OLSC008 cable to the terminals on the back of the panel as follows:
  - a. Orange to 390B
- **b.** Yellow to 391B
- c. Black to Shield
- **10.** Mount the LTE/GPS antenna on the top of the generator.
- 11. Connect the LTE antenna cable to the top connector on the right side of the One Link.
- **12.** Connect the GPS antenna cable to the bottom connector on the right side of the One Link.
- **13.** Plug the 15-pin connector into the bottom of the One Link and tighten both screws using a flathead screwdriver.
- **14.** Reconnect the positive battery terminal to the battery.