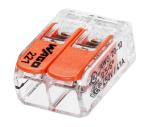

able to the port on the back of the control panel.
- **10.** Mount the LTE/GPS antenna on the top of the generator.
- 11. Connect the LTE antenna cable to the top connector on the right side of the One Link.
- **12.** Connect the GPS antenna cable to the bottom connector on the right side of the One Link.
- **13.** Plug the 15-pin connector into the bottom of the One Link and tighten both screws using a flathead screwdriver.
- **14.** Reconnect the positive battery terminal to the battery.

At this time the One Link will power up and begin communicating with the generator. Please allow 5-10 minutes for the One Link to establish a connection to the internet. Check the activation screen or your One Link account to ensure the generator's vitals update, and the One Link is transmitting data.



Lever Connectors(2)