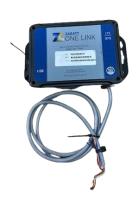

ay from weather exposure.)
- **4.** Connect the ring connector on the **red** wire of the battery wiring harness to the positive (+) battery terminal.
- **5.** Connect the ring connector on the **black** wire of the battery wiring harness to the negative (-) battery terminal.
- **6.** Route the **red** wire and **black** wire from the One Link I/O cable to the battery wiring harness installed in steps 4 and 5.
- **7.** Using one of the included lever wire connectors, connect the bare **black** wire from the battery wiring harness to the bare **black** wire from the One Link I/O cable.
- **8.** Using one of the included lever wire connectors, connect the bare **red** wire from the battery wiring harness to the bare **red** wire from the One Link I/O cable.

## Panel:



## **Parts List:**



OLM002



OLSC003





## **Installation Instructions(cont.)**

- **9.** Connect the USB serial cable to the USB port on the side of the One Link and the opposite end of the serial cable to the port on the back of the control panel.
- **10.** Mount the LTE/GPS antenna on the top of the generator.
- 11. Connect the LTE antenna cable to the top connector on the right side of the One Link.
- **12.** Connect the GPS antenna cable to the bottom connector on the right side of the One Link.
- **13.** Plug the 15-pin connector into the bottom of the One Link and tighten both screws using a flathead screwdriver.
- **14.** Reconnect the positive battery terminal to the battery.

At this time the One Link will power up and begin communicating with the generator. Please allow 5-10 minutes for the On