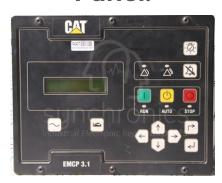

## Panel:

## **Installation Instructions(cont.)**

- **9**. Connect the USB serial cable to the USB port on the side of the One Link and the opposite end of the serial cable to the port on the back of the control panel.
- **10**. Mount the LTE/GPS antenna on the top of the generator.
- 11. Connect the LTE antenna cable to the top connector on the right side of the One Link.
- **12**. Connect the GPS antenna cable to the bottom connector on the right side of the One Link.
- **13**. Plug the 15 pin connector into the bottom of the One Link, and tighten both screws using a flathead screwdriver.
- **14**. Reconnect the positive battery terminal to the battery.