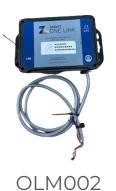

## **Installation Instructions:**

- 1. Put the generator in stop mode.
- **2**. Disconnect the positive battery terminal. (Do not reconnect the positive battery terminal until step 14.)
- **3**. Using the magnetic mounts, mount the One Link inside of the generator enclosure close to the controller. (Be sure the mounting location is away from weather exposure.)
- **4**. Connect the ring connector on the **red** wire of the battery wiring harness to the positive (+) battery terminal.
- **5.** Connect the ring connector on the **black** wire of the battery wiring harness to the negative (-) battery terminal.
- **6.** Route the **red** wire and **black** wire from the One Link I/O cable to the battery wiring harness installed in steps 4 and 5.
- **7.** Using one of the included lever wire connectors, connect the bare **black** wire from the battery wiring harness to the bare **black** wire from the One Link I/O cable.
- **8.** Using one of the included lever wire connectors, connect the bare **red** wire from the battery wiring harness to the bare **red** wire from the One Link I/O cable.

## **Installation Instructions(cont.)**

- **9**. Connect the USB serial cable to the USB port on the side of the One Link and the opposite end of the serial cable to the port on the back of the control panel.
- **10**. Mount the LTE/GPS antenna on the top of the generator.
- 11. Connect the LTE antenna cable to the top connector on the right side of the One Link.
- **12**. Connect the GPS antenna cable to the bottom connector on the right side of the One Link.
- **13**. Plug the 15 pin connector into the bottom of the One Link, and tighten both screws using a flathead screwdriver.
- **14**. Reconnect the positive battery terminal to the battery.

At this time the One Link will power up and begin communicating with the generator. Please allow 5-10 minutes for the One Link to establish a connection to the internet. Check the activation screen or your One Link account to ensure the generator's vitals update, and the One Link is transmitting data.