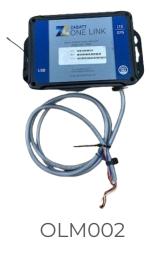

## Installation Instructions:

**1**. Put the generator in stop mode.

**2**. Disconnect the positive battery terminal. (Do not reconnect the positive battery terminal until step 14.)

**3**. Using the magnetic mounts, mount the One Link inside of the generator enclosure close to the controller. (Be sure the mounting location is away from weather exposure.)

**6**. Route the **red** wire and **black** wire from the One Link I/O cable to the battery wiring harness installed in steps 4 and 5.

**7**. Using one of the included lever wire connectors, connect the bare **black** wire from the battery wiring harness to the bare **black** wire from the One Link I/O cable.

8. Using one of the included lever wire connectors, connect the bare **red** wire from the battery wiring harness to the bare **red** wire from the One Link I/O cable.

**11**. Mount the LTE/GPS antenna on the top of the generator.

**12**. Connect the LTE antenna cable to the top connector on the right side of the One Link.

**13**. Connect the GPS antenna cable to the bottom connector on the right side of the One Link.