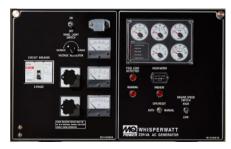

## Panel:

## Installation Instructions(cont.)

**9**. Route the **white** wire from the One Link I/O cable to the back of the Hertz Meter.

**10**. Route the **white** wire with **black** stripe from the One Link I/O cable to the back of the Hertz Meter.