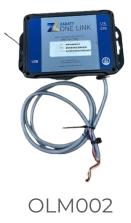

## Installation Instructions:

**1**. Put the generator in stop mode.

**2**. Disconnect the positive battery terminal. (Do not reconnect the positive battery terminal until step 16.)

**3**. Using the magnetic mounts, mount the One Link inside of the generator enclosure close to the controller. (Be sure the mounting location is away from weather exposure.)

**4**. Connect the ring connector on the **red** wire of the battery wiring harness to the positive (+) battery terminal.

**5**. Connect the ring connector on the **black** wire of the battery wiring harness to the negative (-) battery terminal.

6. Route the **red** wire, **red/white** wire, and **black** wire from the One Link I/O cable to the battery wiring harness installed in steps 4 and 5.

7. Using one of the included lever wire connectors, connect the bare black wire from the battery wiring harness to the red/white wire and black wire from the One Link I/O cable.

8. Using one of the included lever wire connectors, connect the bare **red** wire from the battery wiring harness to the bare **red** wire from the One Link I/O cable.

**14.** Connect the LTE antenna cable to the top connector on the right side of the One Link.

**15**. Connect the GPS antenna cable to the bottom connector on the right side of the One Link.

**16**. Reconnect the positive battery terminal to the battery.