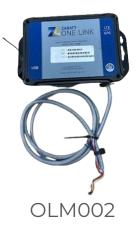

## **Installation Instructions(cont.)**

- **9.** Connect the USB serial cable to the USB port on the side of the One Link and the opposite end of the serial cable to the port on the back of the control panel.
- **10.** Mount the LTE/GPS antenna on the top of the generator.
- 11. Connect the LTE antenna cable to the top connector on the right side of the One Link.
- **12.** Connect the GPS antenna cable to the bottom connector on the right side of the One Link.
- **13.** Plug the 15-pin connector into the bottom of the One Link and tighten both screws using a flathead screwdriver.
- **14.** Reconnect the positive battery terminal to the battery.

At this time the One Link will power up and begin communicating with the generator. Please allow 5-10 minutes for the One Link to establish a connection to the internet. Check the activation screen or your One Link account to ensure the generator's vitals update, and the One Link is transmitting data.