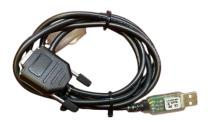

## **Installation Instructions(cont.)**

- **9.** Connect the USB serial cable to the USB port on the side of the One Link and the opposite end of the serial cable to the port on the back of the control panel.
- **10.** Mount the LTE/GPS antenna on the top of the generator.
- 11. Connect the LTE antenna cable to the top connector on the right side of the One Link.
- **12.** Connect the GPS antenna cable to the bottom connector on the right side of the One Link.
- **13.** Plug the 15-pin connector into the bottom of the One Link and tighten both screws using a flathead screwdriver.
- **14.** Reconnect the positive battery terminal to the battery.