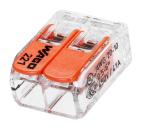

rom weather exposure.)
- **4.** Connect the ring connector on the **red** wire of the battery wiring harness to the positive (+) battery terminal.
- **5.** Connect the ring connector on the **black** wire of the battery wiring harness to the negative (-) battery terminal.
- **6.** Route the **red** wire and **black** wire from the One Link I/O cable to the battery wiring harness installed in steps 4 and 5.
- **7.** Using one of the included lever wire connectors, connect the bare **black** wire from the battery wiring harness to the bare **black** wire from the One Link I/O cable.
- **8.** Using one of the included lever wire connectors, connect the bare **red** wire from the battery wiring harness to the bare brored wm wire from the One Link I/O cable.

## Panel:



## **Parts List:**





Lever Connectors(2)





## **Installation Instructions(cont.)**

- **9.** Connect the USB serial cable to the USB port on the side of the One Link and the opposite end of the serial cable to the port on the back of the control panel.
- **10.** Mount the LTE/GPS antenna on the top of the generator.
- 11. Connect the LTE antenna cable to the top connector on the right side of the One Link.
- **12.** Connect the GPS antenna cable to the bottom connector on the right side of the One Link.
- **13.** Plug the 15-pin connector into the bottom of the One Link and tighten both screws using a flathead screwdriver.
- **14.** Reconnect the positive battery terminal to the battery.

At this time the One Link will power up and begin communicating with the generator. Please allow 5-10 minutes for the