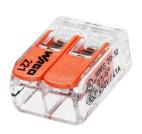

## **Parts List:**

Lever Connectors(2)

## **Installation Instructions:**

- 1. Put the generator in stop mode.
- **2.** Disconnect the positive battery terminal. (Do not reconnect the positive battery terminal until step 14.)
- **3.** Using the magnetic mounts, mount the One Link inside of the generator enclosure close to the controller. (Be sure the mounting location is away from weather exposure.)
- **4.** Connect the ring connector on the **red** wire of the battery wiring harness to the positive (+) battery terminal.
- **5.** Connect the ring connector on the **black** wire of the battery wiring harness to the negative (-) battery terminal.
- **6.** Route the **red** wire and **black** wire from the One Link I/O cable to the battery wiring harness installed in steps 4 and 5.
- **7.** Using one of the included lever wire connectors, connect the bare **black** wire from the battery wiring harness to the bare **black** wire from the One Link I/O cable.
- **8.** Using one of the included lever wire connectors, connect the bare **red** wire from the battery wiring harness to the bare **red** wire from the One Link I/O cable.