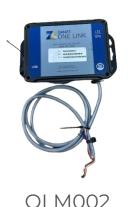

## **Installation Instructions:**

- 1. Put the generator in stop mode.
- **2.** Disconnect the positive battery terminal. (Do not reconnect the positive battery terminal until step 14.)
- **3.** Using the magnetic mounts, mount the One Link inside of the generator enclosure close to the controller. (Be sure the mounting location is away from weather exposure.)
- **4.** Connect the ring connector on the **red** wire of the battery wiring harness to the positive (+) battery terminal.
- **5.** Connect the ring connector on the **black** wire of the battery wiring harness to the negative (-) battery terminal.
- **6.** Route the **red** wire and **black** wire from the One Link I/O cable to the battery wiring harness installed in steps 4 and 5.
- **7.** Using one of the included lever wire connectors, connect the bare **black** wire from the battery wiring harness to the bare **black** wire from the One Link I/O cable.
- **8.** Using one of the included lever wire connectors, connect the bare **red** wire from the battery wiring harness to the bare **red** wire from the One Link I/O cable.

## **Installation Instructions(cont.)**

- **9.** Connect the USB serial cable to the USB port on the side of the One Link and the opposite end of the serial cable to the port on the back of the control panel.
- **10.** Mount the LTE/GPS antenna on the top of the generator.
- 11. Connect the LTE antenna cable to the top connector on the right side of the One Link.
- **12.** Connect the GPS antenna cable to the bottom connector on the right side of the One Link.
- **13.** Plug the 15-pin connector into the bottom of the One Link and tighten both screws using a flathead screwdriver.
- **14.** Reconnect the positive battery terminal to the battery.