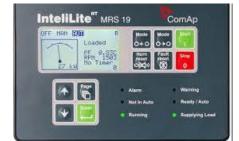

## Installation Instructions(cont.)

**9**. Connect the USB serial cable to the USB port on the side of the One Link and the opposite end of the serial cable to the port on the back of the control panel.