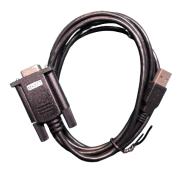

## Installation Instructions(cont.)

**9**. Connect the USB serial cable to the USB port on the side of the One Link and the opposite end of the serial cable to the port on the back of the control panel.