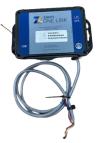

## Installation Instructions:

**1.** Put the generator in stop mode.

**2**. Disconnect the positive battery terminal. (Do not reconnect the positive battery terminal until step 14.)

**3**. Using the magnetic mounts, mount the One Link inside of the generator enclosure close to the controller. (Be sure the mounting location is away from weather exposure.)

**6.** Route the **red** wire and **black** wire from the One Link I/O cable to the battery wiring harness installed in steps 4 and 5.

7. Using one of the included lever wire connectors, connect the bare black wire from the battery wiring harness to the bare black wire from the One Link I/O cable.

8. Using one of the included lever wire connectors, connect the bare **red** wire from the battery wiring harness to the bare **red** wire from the One Link I/O cable.