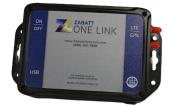

ounting location is away from weather exposure.)

**4**. Connect the ring connector on the **red** wire of the battery wiring harness to the positive (+) battery terminal.

**5**. Connect the ring connector on the **black** wire of the battery wiring harness to the negative (-) battery terminal.

**6**. Route the **brown** wire and **bue** wire from the One Link I/O cable to the battery wiring harness installed in steps 4 and 5.

7. Using one of the included lever wire connectors, connect the bare black wire from the battery wiring harness to the bare blue wire from the One Link I/O cable.

8. Using one of the included lever wire connectors, connect the bare **red** wire from the battery wiring harness to the bare **brown** wire from the One Link I/O cable.

# Panel:



# **Parts List:**



## OLM003B



OLSC005



#### MQ Power DCA 6OSS12 Installation Guide One Link v3/v3b

### Installation Instructions(cont.)

**9**. Route the **brown** wire with **white** stripe from the One Link I/O cable to the back of the Hertz Meter.

**10**. Route the **red** wire with **white** stripe from the One Link I/O cable to the back of the Hertz Meter.

**11**. Mount the LTE/GPS antenna on the top of the generator.

**12**. Connect the LTE antenna cable to the top connector on the right side of the One Link.

**13**. Connect the GPS antenna cable to the bottom connector on the right side of the One Link.

**14**. Reconnect the positive battery terminal to the battery.

At this time the One Link will power up and begin communicating with the generator. Please allow 5-10 minutes for the One L