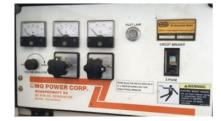

# Panel:

### Installation Instructions(cont.)

**9**. Route the **brown** wire with **white** stripe from the One Link I/O cable to the back of the Hertz Meter.

**10**. Route the **red** wire with **white** stripe from the One Link I/O cable to the back of the Hertz Meter.