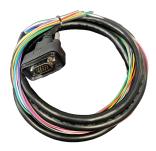

**6**. Route the **brown** wire and **blue** wire from the One Link I/O cable to the battery wiring harness installed in steps 4 and 5.

7. Using one of the included lever wire connectors, connect the bare black wire from the battery wiring harness to the bare blue wire from the One Link I/O cable.

8. Using one of the included lever wire connectors, connect the bare **red** wire from the battery wiring harness to the bare **brown** wire from the One Link I/O cable.