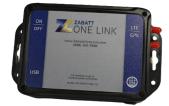

nting location is away from weather exposure.)

**4**. Connect the ring connector on the **red** wire of the battery wiring harness to the positive (+) battery terminal.

**5**. Connect the ring connector on the **black** wire of the battery wiring harness to the negative (-) battery terminal.

**6**. Route the **brown** wire and **blue** wire from the One Link I/O cable to the battery wiring harness installed in steps 4 and 5.

7. Using one of the included lever wire connectors, connect the bare black wire from the battery wiring harness to the bare blue wire from the One Link I/O cable.

8. Using one of the included lever wire connectors, connect the bare **red** wire from the battery wiring harness to the bare **brown** wire from the One Link I/O cable.

# Panel:



## **Parts List:**



## OLM003B



OLSC005



### MQ Power DCA 25SSIU Installation Guide One Link v3/v3b

### Installation Instructions(cont.)

**9**. Route the **brown** wire with **white** stripe from the One Link I/O cable to the back of the Hertz Meter.

**10**. Route the **red** wire with **white** stripe from the One Link I/O cable to the back of the Hertz Meter.

**11**. Mount the LTE/GPS antenna on the top of the generator.

**12**. Connect the LTE antenna cable to the top connector on the right side of the One Link.

**13**. Connect the GPS antenna cable to the bottom connector on the right side of the One Link.

**14**. Reconnect the positive battery terminal to the battery.

At this time the One Link will power up and begin communicating with the generator. Please allow 5-10 minutes for the One Li