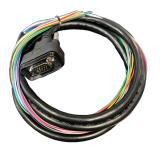

## **Installation Instructions:**

- 1. Put the generator in stop mode.
- **2**. Disconnect the positive battery terminal. (Do not reconnect the positive battery terminal until step 14.)
- **3**. Using the magnetic mounts, mount the One Link inside of the generator enclosure close to the controller. (Be sure the mounting location is away from weather exposure.)
- **4**. Connect the ring connector on the **red** wire of the battery wiring harness to the positive (+) battery terminal.
- **5**. Connect the ring connector on the **black** wire of the battery wiring harness to the negative (-) battery terminal.
- **6**. Route the **brown** wire and **blue** wire from the One Link I/O cable to the battery wiring harness installed in steps 4 and 5.
- **7**. Using one of the included lever wire connectors, connect the bare **black** wire from the battery wiring harness to the bare wire from the One Link I/O cable.
- **8**. Using one of the included lever wire connectors, connect the bare **red** wire from the battery wiring harness to the bare **brown** wire from the One Link I/O cable.

## **Installation Instructions(cont.)**

- **9**. Route the **brown** wire with **white** stripe from the One Link I/O cable to the back of the Hertz Meter.
- **10**. Route the **red** wire with **white** stripe from the One Link I/O cable to the back of the Hertz Meter.
- **11**. Mount the LTE/GPS antenna on the top of the generator.
- **12**. Connect the LTE antenna cable to the top connector on the right side of the One Link.
- **13**. Connect the GPS antenna cable to the bottom connector on the right side of the One Link.
- **14**. Reconnect the positive battery terminal to the battery.