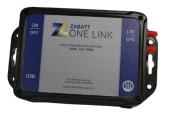

## **Parts List:**

OLM003B

OLSC005

At this time the One Link will power up and begin communicating with the generator. Please allow 5-10 minutes for the One Link to establish a connection to the internet. Check the activation screen or your One Link account to ensure the generator's vitals update, and the One Link is transmitting data.