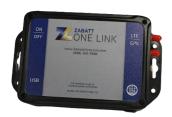

xposure.)
- **4**. Connect the ring connector on the **red** wire of the battery wiring harness to the positive (+) battery terminal.
- **5**. Connect the ring connector on the **black** wire of the battery wiring harness to the negative (-) battery terminal.
- **6**. Route the **brown** wire, **orange** wire, and wire from the One Link I/O cable to the battery wiring harness installed in steps 4 and 5.
- **7**. Using one of the included lever wire connectors, connect the bare **black** wire from the battery wiring harness to the **orange** wire and wire from the One Link I/O cable.
- **8**. Using one of the included lever wire connectors, connect the bare **red** wire from the battery wiring harness to the bare **brown** wire from the One Link I/O cable.

## Panel:



## **Parts List:**



OLM003B



OLSC005





## **Installation Instructions(cont.)**

- **9**. Route the **black** wire from the One Link I/O cable to T09 behind the panel.
- **10**. Route the **green** wire from the One Link I/O cable to T10 behind the panel.
- 11. Route the **brown** wire with the **white** stripe from the One Link I/O cable to T21 behind the panel.
- **12**. Route the **red** wire with the **white** stripe from the One Link I/O cable to T22 behind the panel.
- **13**. Mount the LTE/GPS antenna on the top of the generator.
- **14.** Connect the LTE antenna cable to the top connector on the right side of the One Link.
- **15**. Connect the GPS antenna cable to the bottom connector on the right side of the One Link.
- **16**. Reconnect the positive battery terminal to the battery.

At this t