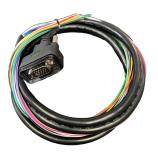

## **Installation Instructions:**

- 1. Put the generator in stop mode.
- **2**. Disconnect the positive battery terminal. (Do not reconnect the positive battery terminal until step 16.)
- **3**. Using the magnetic mounts, mount the One Link inside of the generator enclosure close to the controller. (Be sure the mounting location is away from weather exposure.)
- **4**. Connect the ring connector on the **red** wire of the battery wiring harness to the positive (+) battery terminal.
- **5**. Connect the ring connector on the **black** wire of the battery wiring harness to the negative (-) battery terminal.
- **6**. Route the **brown** wire, **orange** wire, and wire from the One Link I/O cable to the battery wiring harness installed in steps 4 and 5.
- **7**. Using one of the included lever wire connectors, connect the bare **black** wire from the battery wiring harness to the **orange** wire and wire from the One Link I/O cable.
- **8**. Using one of the included lever wire connectors, connect the bare **red** wire from the battery wiring harness to the bare **brown** wire from the One Link I/O cable.

## **Installation Instructions(cont.)**

- **9**. Route the **black** wire from the One Link I/O cable to T09 behind the panel.
- **10**. Route the **green** wire from the One Link I/O cable to T10 behind the panel.
- 11. Route the **brown** wire with the **white** stripe from the One Link I/O cable to T21 behind the panel.
- **12**. Route the **red** wire with the **white** stripe from the One Link I/O cable to T22 behind the panel.
- **13**. Mount the LTE/GPS antenna on the top of the generator.
- **14.** Connect the LTE antenna cable to the top connector on the right side of the One Link.
- **15**. Connect the GPS antenna cable to the bottom connector on the right side of the One Link.
- **16**. Reconnect the positive battery terminal to the battery.