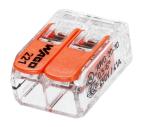

Lever Connectors(2)

## **Installation Instructions:**

- 1. Put the generator in stop mode.
- **2**. Disconnect the positive battery terminal. (Do not reconnect the positive battery terminal until step 16.)
- **3**. Using the magnetic mounts, mount the One Link inside of the generator enclosure close to the controller. (Be sure the mounting location is away from weather exposure.)
- **4**. Connect the ring connector on the **red** wire of the battery wiring harness to the positive (+) battery terminal.
- **5**. Connect the ring connector on the **black** wire of the battery wiring harness to the negative (-) battery terminal.
- **6**. Route the **brown** wire, **orange** wire, and wire from the One Link I/O cable to the battery wiring harness installed in steps 4 and 5.
- **7**. Using one of the included lever wire connectors, connect the bare **black** wire from the battery wiring harness to the **orange** wire and wire from the One Link I/O cable.
- **8**. Using one of the included lever wire connectors, connect the bare **red** wire from the battery wiring harness to the bare **brown** wire from the One Link I/O cable.