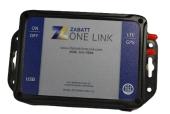

## **Parts List:**

OLM003B

OLSC005

## **Installation Instructions(cont.)**

- **9.** Connect the USB serial cable to the USB port on the side of the One Link and the opposite end of the serial cable to the port on the back of the control panel.
- **10.** Mount the LTE/GPS antenna on the top of the generator.
- 11. Connect the LTE antenna cable to the top connector on the right side of the One Link.
- **12.** Connect the GPS antenna cable to the bottom connector on the right side of the One Link.
- **13.** Plug the 15-pin connector into the bottom of the One Link and tighten both screws using a flathead screwdriver.
- **14.** Reconnect the positive battery terminal to the battery.