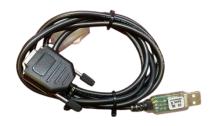

## **Installation Instructions(cont.)**

- **9.** Connect the USB serial cable to the USB port on the side of the One Link and the opposite end of the serial cable to the port on the back of the control panel.
- **10.** Mount the LTE/GPS antenna on the top of the generator.
- 11. Connect the LTE antenna cable to the top connector on the right side of the One Link.
- **12.** Connect the GPS antenna cable to the bottom connector on the right side of the One Link.
- **13.** Plug the 15-pin connector into the bottom of the One Link and tighten both screws using a flathead screwdriver.
- **14.** Reconnect the positive battery terminal to the battery.