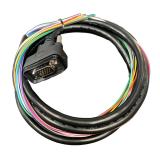

## **Installation Instructions:**

- 1. Put the generator in stop mode.
- **2.** Disconnect the positive battery terminal. (Do not reconnect the positive battery terminal until step 14.)
- **3.** Using the magnetic mounts, mount the One Link inside of the generator enclosure close to the controller. (Be sure the mounting location is away from weather exposure.)
- **4.** Connect the ring connector on the **red** wire of the battery wiring harness to the positive (+) battery terminal.
- **5.** Connect the ring connector on the **black** wire of the battery wiring harness to the negative (-) battery terminal.
- **6.** Route the **brown** wire and wire from the One Link I/O cable to the battery wiring harness installed in steps 4 and 5.
- **7.** Using one of the included lever wire connectors, connect the bare **black** wire from the battery wiring harness to the bare wire from the One Link I/O cable.
- **8.** Using one of the included lever wire connectors, connect the bare **red** wire from the battery wiring harness to the bare **brown** wire from the One Link I/O cable.