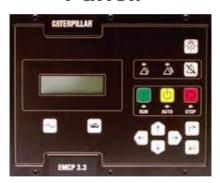

## Panel:

## **Installation Instructions(cont.)**

- **9**. Connect the USB serial cable to the USB port on the side of the One Link and the opposite end of the serial cable to the port on the back of the control panel.
- **10**. Mount the LTE/GPS antenna on the top of the generator.
- 11. Connect the LTE antenna cable to the top connector on the right side of the One Link.
- **12**. Connect the GPS antenna cable to the bottom connector on the right side of the One Link.
- **13**. Plug the 15 pin connector into the bottom of the One Link, and tighten both screws using a flathead screwdriver.
- **14**. Reconnect the positive battery terminal to the battery.