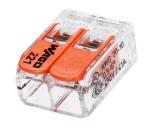

Lever Connectors(2)

## **Installation Instructions:**

- 1. Put the generator in stop mode.
- **2**. Disconnect the positive battery terminal. (Do not reconnect the positive battery terminal until step 14.)
- **3**. Using the magnetic mounts, mount the One Link inside of the generator enclosure close to the controller. (Be sure the mounting location is away from weather exposure.)
- **4**. Connect the ring connector on the **red** wire of the battery wiring harness to the positive (+) battery terminal.
- **5.** Connect the ring connector on the **black** wire of the battery wiring harness to the negative (-) battery terminal.
- **6.** Route the **brown** wire and **blue** wire from the One Link I/O cable to the battery wiring harness installed in steps 4 and 5.
- **7.** Using one of the included lever wire connectors, connect the bare **black** wire from the battery wiring harness to the bare wire from the One Link I/O cable.
- **8.** Using one of the included lever wire connectors, connect the bare **red** wire from the battery wiring harness to the bare **brown** wire from the One Link I/O cable.