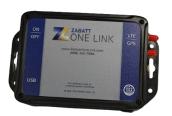

## **Parts List:**

OLM003B

OLSC005

## **Installation Instructions:**

- 1. Put the generator in stop mode.
- **2**. Disconnect the positive battery terminal. (Do not reconnect the positive battery terminal until step 14.)
- **3**. Using the magnetic mounts, mount the One Link inside of the generator enclosure close to the controller. (Be sure the mounting location is away from weather exposure.)
- **4**. Connect the ring connector on the **red** wire of the battery wiring harness to the positive (+) battery terminal.
- **5.** Connect the ring connector on the **black** wire of the battery wiring harness to the negative (-) battery terminal.
- **6.** Route the **brown** wire and **blue** wire from the One Link I/O cable to the battery wiring harness installed in steps 4 and 5.
- **7.** Using one of the included lever wire connectors, connect the bare **black** wire from the battery wiring harness to the bare wire from the One Link I/O cable.
- **8.** Using one of the included lever wire connectors, connect the bare **red** wire from the battery wiring harness to the bare **brown** wire from the One Link I/O cable.

## **Installation Instructions(cont.)**

- **9**. Connect the USB serial cable to the USB port on the side of the One Link and the opposite end of the serial cable to the port on the back of the control panel.
- **10**. Mount the LTE/GPS antenna on the top of the generator.
- 11. Connect the LTE antenna cable to the top connector on the right side of the One Link.
- **12**. Connect the GPS antenna cable to the bottom connector on the right side of the One Link.
- **13**. Plug the 15 pin connector into the bottom of the One Link, and tighten both screws using a flathead screwdriver.
- **14**. Reconnect the positive battery terminal to the battery.

At this time the One Link will power up and begin communicating with the generator. Please allow 5-10 minutes for the One Link to establish a connection to the internet. Check the activation screen or your One Link account to ensure the generator's vitals update, and the One Link is transmitting data.