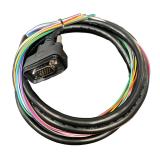

## **Installation Instructions**

- 1. Put the generator in stop mode.
- **2.** Disconnect the positive battery terminal. (Do not reconnect the positive battery terminal until step 13.)
- **3.** Using the magnetic mounts, mount the One Link inside of the generator enclosure close to the controller. (Be sure the mounting location is away from weather exposure.)
- **4.** Connect the ring connector on the **red** wire of the battery wiring harness to the positive (+) battery terminal.
- **5.** Connect the ring connector on the **black** wire of the battery wiring harness to the negative (-) battery terminal.
- **6.** Route the **brown** wire and wire from the One Link I/O cable to the battery wiring harness installed in steps 4 and 5.
- **7.** Using one of the included lever wire connectors, connect the bare **black** wire from the battery wiring harness to the bare wire from the One Link I/O cable.
- **8.** Using one of the included lever wire connectors, connect the bare **red** wire from the battery wiring harness to the bare **brown** wire from the One Link I/O cable.

## **Installation Instructions(cont.)**

- **9.** Route the **orange** wire from the OneLink I/O Cable to Terminal 12.
- **10.** Route the **pink** wire from the OneLink I/O Cable to Terminal 36.
- 11. Route the **brown** wire with **white** stripe from the OneLink I/O Cable to the back of the hertz meter.
- **12.** Route the **red** wire with **white** stripe from the OneLink I/O Cable to the back of the hertz meter.
- **13.** Mount the LTE/GPS antenna on the top of the generator.
- **14.** Connect the LTE antenna cable to the top connector on the right side of the OneLink.
- **15.** Connect the GPS antenna cable to the bottom connector on the right side of the OneLink.
- **16.** Reconnect the positive battery terminal to the battery.